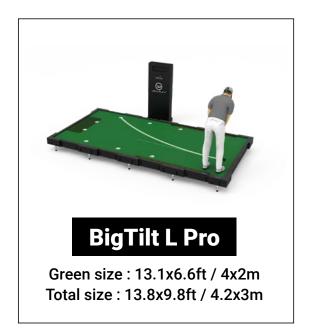

### **GOLF SWING SYSTEM - UK**

**TRAINING CENTER** 

• BIGTILT L PRO (Custom)

• Green Length: 13.1ft / 4m

• Green Width: 6.6ft / 2m

**GALLERY** 