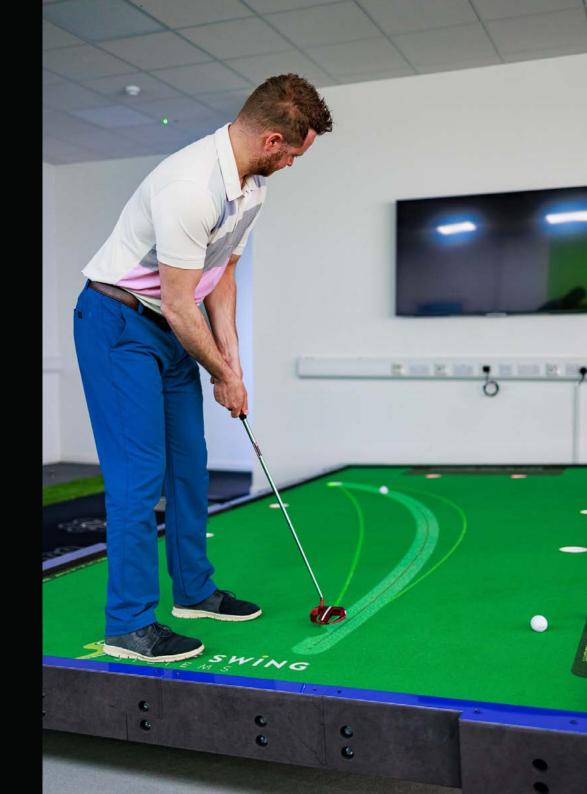

#### YOUR PUTTING SOLUTION

The BigTilt putting platform is your complete putting training solution. Develop distance control, green reading skills and a Tiger-like "Make-it-mindset" by training your feel and vision on various slopes from 0% to 5% alongside a Well-line projection system that projects three different lines of break according to 3 different speeds and much more.

#### **ENHANCES PUTTING FUNDAMENTALS**

World-class putting performances don't just happen; they are developed. The BigTilt enhances your ability to read greens with accuracy and consistency while also improving your putter aim, stroke path, and start line control on various slopes, which equates to you making more putts.