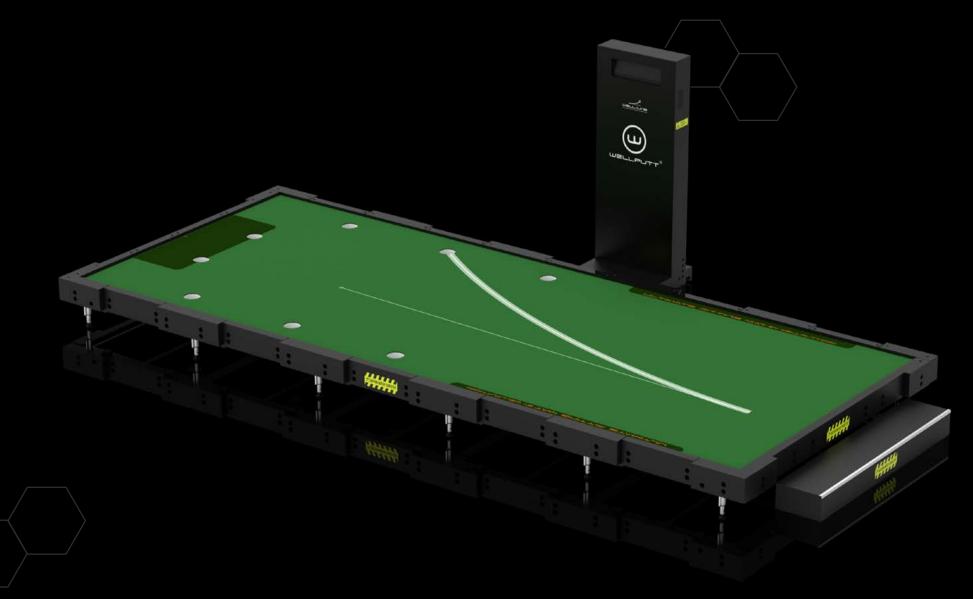

#### YOUR PUTTING SOLUTION

The BigTilt putting platform is your complete putting training solution. Develop distance control, green reading skills and a Tiger-like "Make-it-mindset" by training your feel and vision on various slopes from 0% to 5% alongside a Well-line projection system that projects three different lines of break according to 3 different speeds and much more.

Green size: 16.4x6.6ft / 5x2m Total size: 17x9.8ft / 5.2x3m