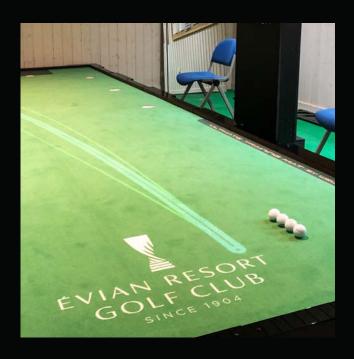

### **EVIAN RESORT GOLF CLUB -FRANCE**

BIGTILT XL PRO

• Green Length: 16.4ft / 5m

• Green Width: 6.6ft / 2m

**GALLERY** 