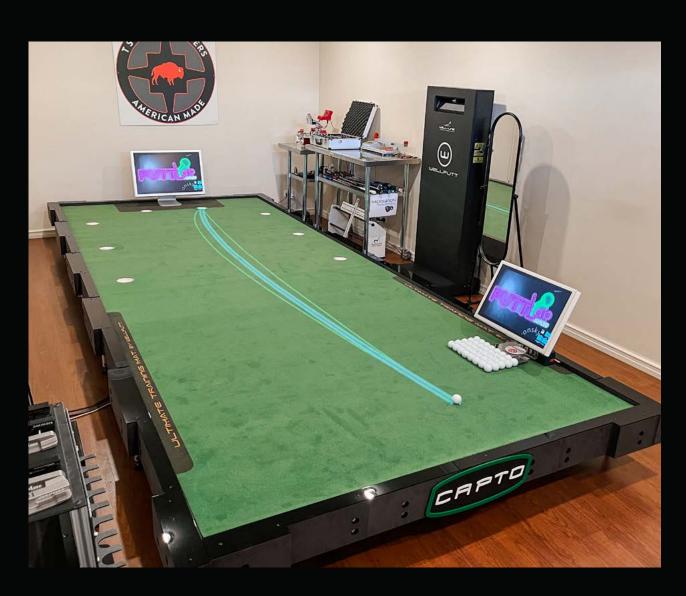

## **EDOARDO MOLINARI - ITALY** (DP WORLD TOUR & RYDER CUP PLAYER)

BIGTILT XL PRO

• Green Length: 16.4ft / 5m

Green Width: 6.6ft / 2m

**GALLERY** 