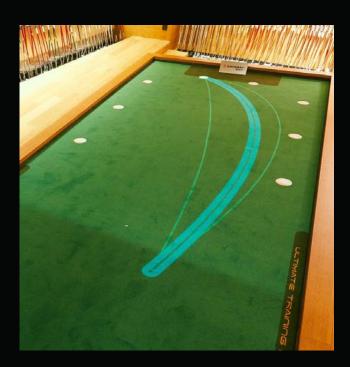

### **ODYSSEY - TOKYO**

BIGTILT XL PRO

• Green Length: 16.4ft / 5m

• Green Width: 6.6ft / 2m

**GALLERY** 