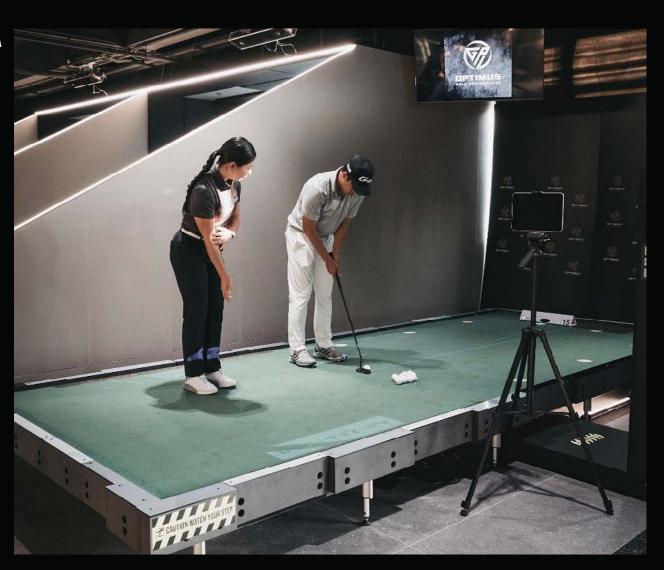

### **OPTIMUS GOLF PERFORMANCE - CHINA**

BIGTILT XL PRO

• Green Length: 16.4ft / 5m

• Green Width: 6.6ft / 2m

**GALLERY** 