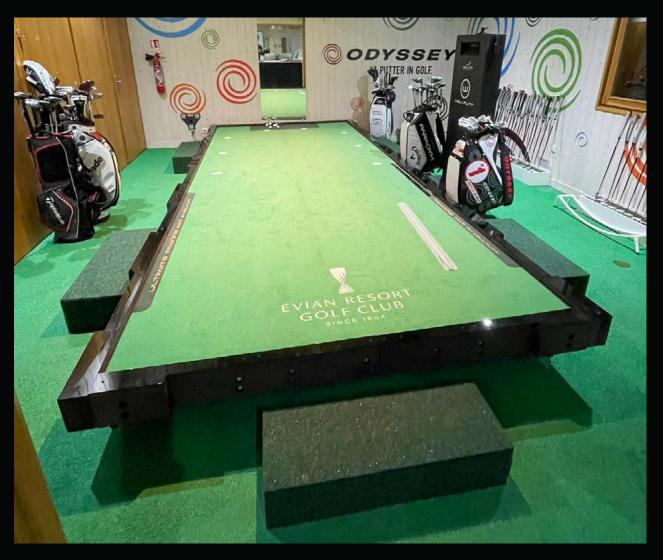

### **EVIAN RESORT GOLF CLUB -FRANCE**

BIGTILT XL PRO

• Green Length: 16.4ft / 5m

• Green Width: 6.6ft / 2m

**GALLERY** 