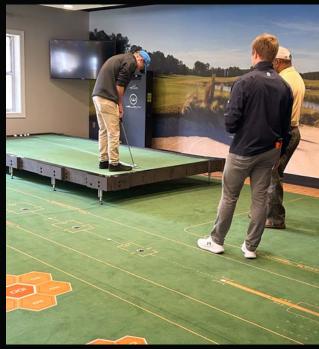

## **EDOARDO MOLINARI - ITALY** (DP WORLD TOUR & RYDER CUP PLAYER)

BIGTILT XL PRO

• Green Length: 16.4ft / 5m

Green Width: 6.6ft / 2m

**GALLERY** 