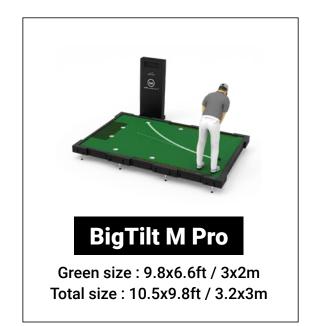

#### FSU - USA

(FLORIDA STATE UNIVERSITY)

BIGTILT M PRO

Green Length: 9.8ft / 3mGreen Width: 6.6ft / 2m

**GALLERY** 

#### **METHYR COLLEGE - UK**

TRAINING CENTER

BIGTILT M PRO

Green Length: 9.8ft / 3m

Green Width: 6.6ft / 2m

WELLPUTT USA 990 Biscayne Blvd Office 701 Miami FL 33132

Wellputt Europe 133 Rue Gaillat 64990 - Lahonce - FRANCE