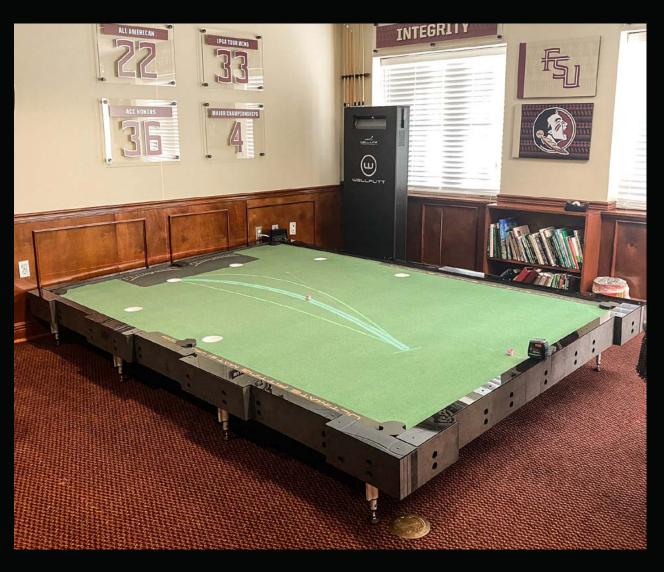

#### FSU - USA

(FLORIDA STATE UNIVERSITY)

BIGTILT M PRO

Green Length: 9.8ft / 3mGreen Width: 6.6ft / 2m

**GALLERY** 