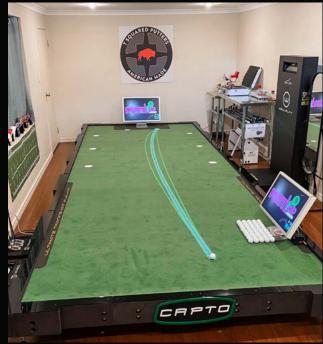

### **ODYSSEY - TOKYO**

BIGTILT XL PRO

• Green Length: 16.4ft / 5m

• Green Width: 6.6ft / 2m

**GALLERY** 