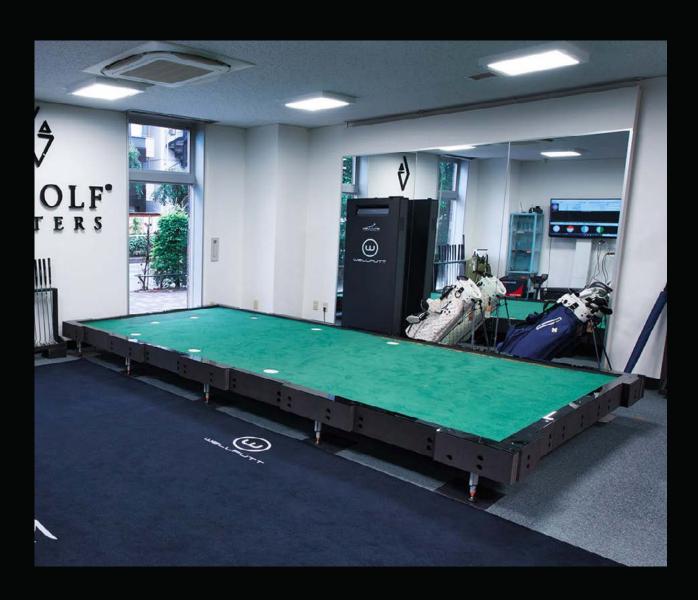

## ARGOLF JAPAN INC. - JAPAN TRAINING CENTER

BIGTILT XL PRO

• Green Length: 13.1ft / 4m

• Green Width: 6.6ft / 2m