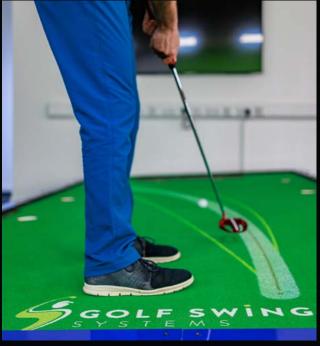

### **GOLF SWING SYSTEM - UK**

**TRAINING CENTER** 

• BIGTILT L PRO (Custom)

• Green Length: 13.1ft / 4m

• Green Width: 6.6ft / 2m

**GALLERY** 