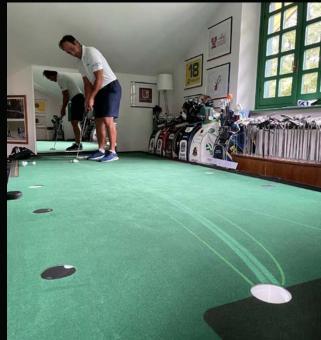

## **EDOARDO MOLINARI - ITALY** (DP WORLD TOUR & RYDER CUP PLAYER)

BIGTILT XL PRO

• Green Length: 16.4ft / 5m

Green Width: 6.6ft / 2m

**GALLERY** 