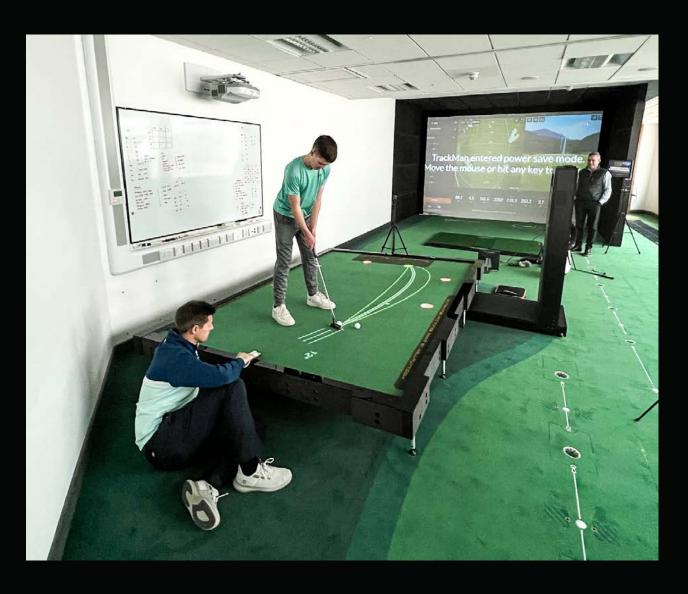

### **SCHWARTZ PUTTING ACADEMY - FRANCE**

BIGTILT XL PRO

• Green Length: 16.4ft / 5m

• Green Width: 6.6ft / 2m