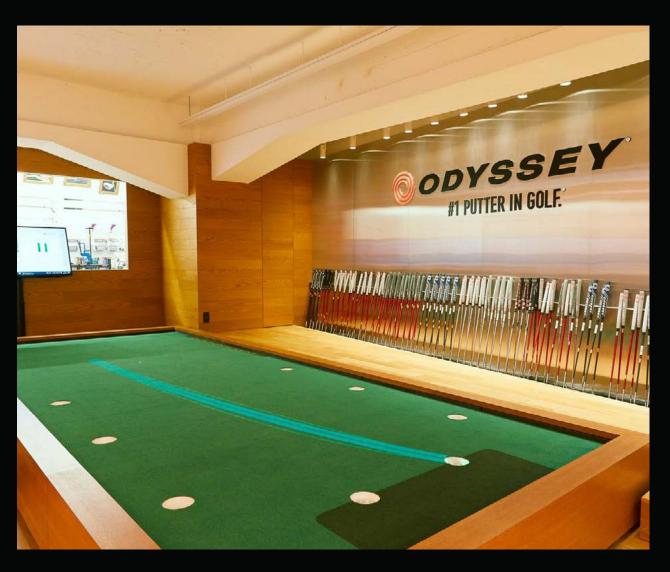

### **ODYSSEY - TOKYO**

BIGTILT XL PRO

• Green Length: 16.4ft / 5m

• Green Width: 6.6ft / 2m

**GALLERY** 