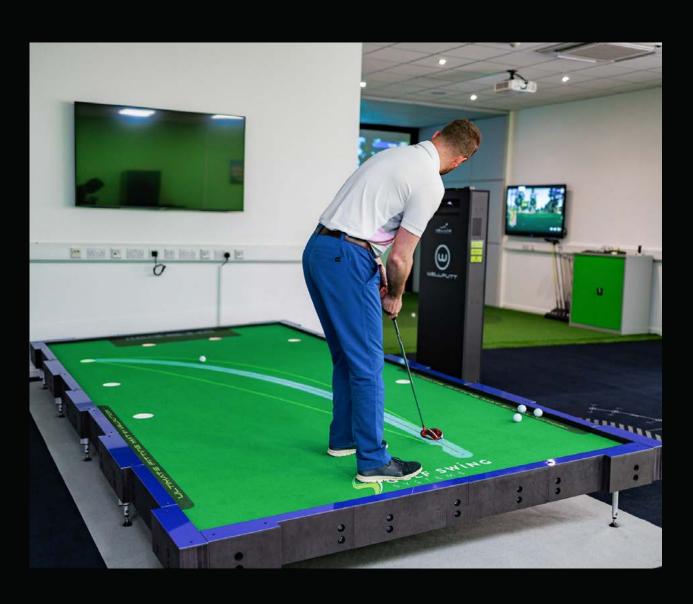

### **GOLF SWING SYSTEM - UK**

**TRAINING CENTER** 

• BIGTILT L PRO (Custom)

• Green Length: 13.1ft / 4m

• Green Width: 6.6ft / 2m

**GALLERY** 