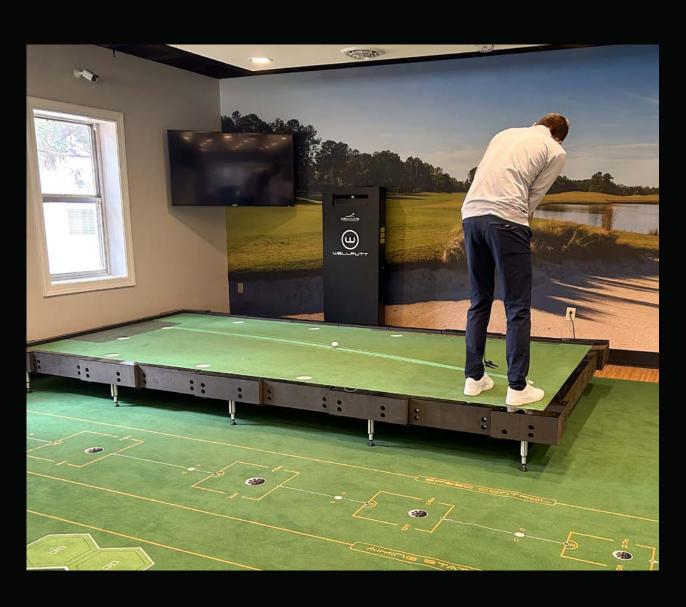

#### YOUR PUTTING SOLUTION

The BigTilt putting platform is your complete putting training solution. Develop distance control, green reading skills and a Tiger-like "Make-it-mindset" by training your feel and vision on various slopes from 0% to 5% alongside a Well-line projection system that projects three different lines of break according to 3 different speeds and much more.

#### **ENHANCES PUTTING FUNDAMENTALS**

World-class putting performances don't just happen; they are developed. The BigTilt enhances your ability to read greens with accuracy and consistency while also improving your putter aim, stroke path, and start line control on various slopes, which equates to you making more putts.

#### FROM BEGINNER TO ADVANCED GOLFER

Whether you are a beginner or an accomplished professional, the BigTilt putting platform is for you. It's the ideal tool to reproduce real-life on course putting scenarios for effective putting training, training you can take to the course.