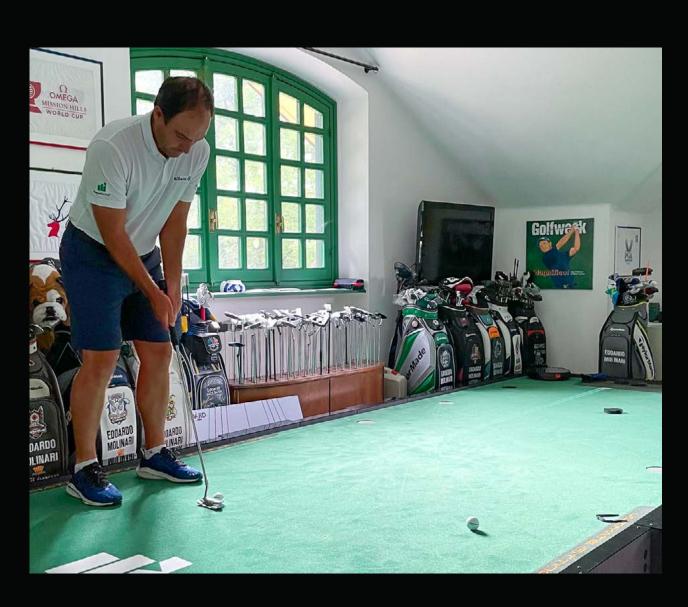

## **EDOARDO MOLINARI - ITALY** (DP WORLD TOUR & RYDER CUP PLAYER)

BIGTILT XL PRO

• Green Length: 16.4ft / 5m

Green Width: 6.6ft / 2m

**GALLERY** 