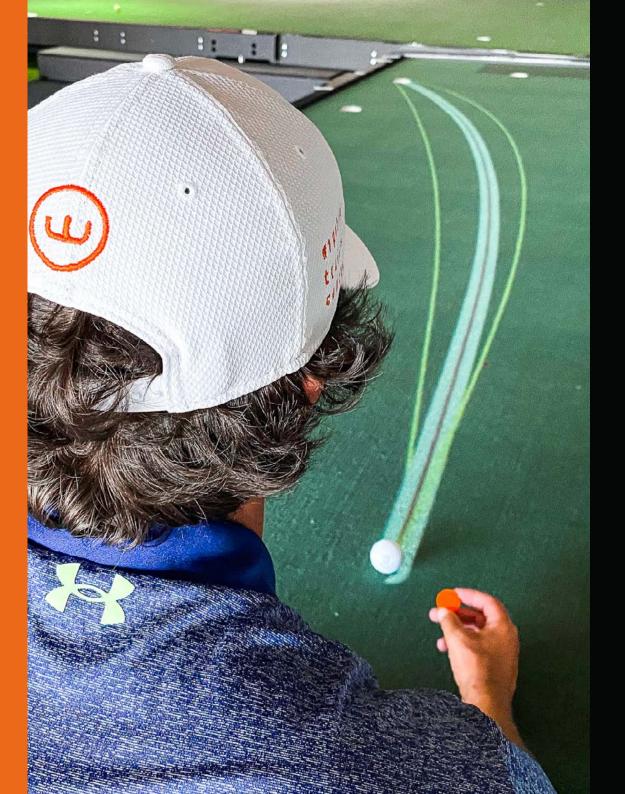

#### YOUR PUTTING SOLUTION

The BigTilt putting platform is your complete putting training solution. Develop distance control, green reading skills and a Tiger-like "Make-it-mindset" by training your feel and vision on various slopes from 0% to 5% alongside a Well-line projection system that projects three different lines of break according to 3 different speeds and much more.

#### **ENHANCES PUTTING FUNDAMENTALS**

World-class putting performances don't just happen; they are developed. The BigTilt enhances your ability to read greens with accuracy and consistency while also improving your putter aim, stroke path, and start line control on various slopes, which equates to you making more putts.