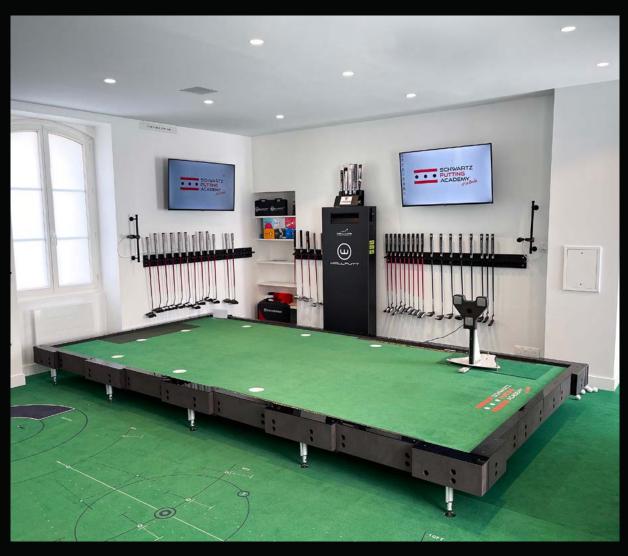

### **SCHWARTZ PUTTING ACADEMY - FRANCE**

BIGTILT XL PRO

• Green Length: 16.4ft / 5m

• Green Width: 6.6ft / 2m