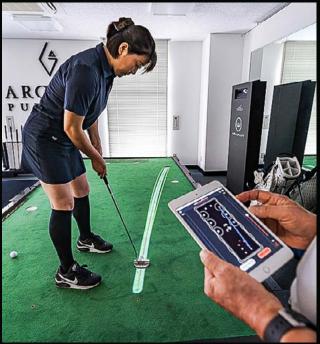

## ARGOLF JAPAN INC. - JAPAN TRAINING CENTER

BIGTILT XL PRO

• Green Length: 13.1ft / 4m

• Green Width: 6.6ft / 2m