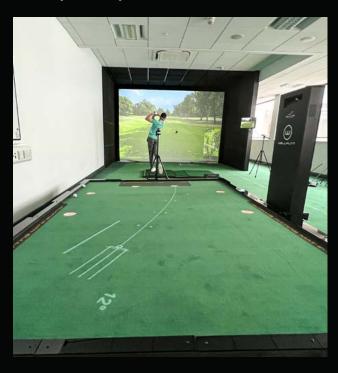

### **GOLF SWING SYSTEM - UK**

**TRAINING CENTER** 

• BIGTILT L PRO (Custom)

• Green Length: 13.1ft / 4m

• Green Width: 6.6ft / 2m

**GALLERY** 