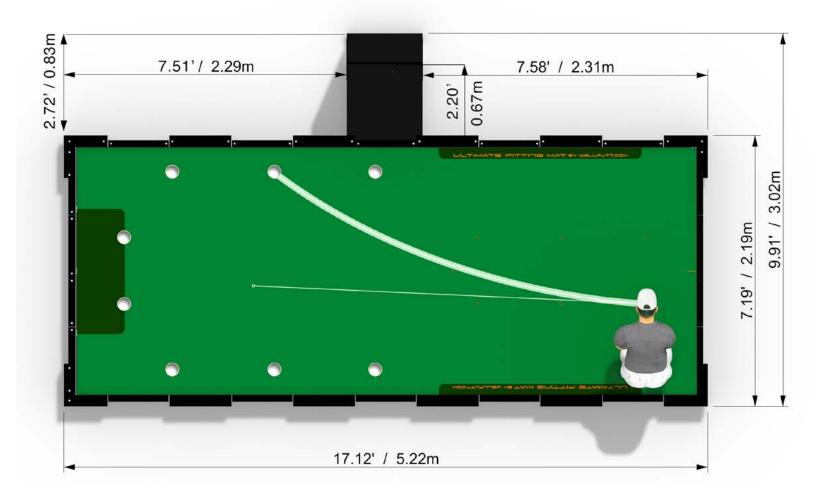

Green size: 16.4x6.6ft / 5x2m Total size: 17x9.8ft / 5.2x3m

Well-Line Technology is the new high-tech software from Wellputt. It's loaded with a putting training program with tour-level drills to upscale your skills, assisted by light projections, which indicate ideal lines of break, start line, target line, and more.