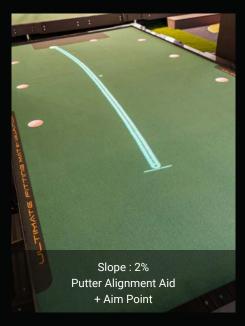

Feet Alignment: To help you with setup.

**Aim Line:** Visualize the correct aiming point to start the putt on. **Well-Line:** See the ideal line for any breaking putt by Wellputt.

# AIM LINE - AN ADDITIONAL VISUAL TOOL