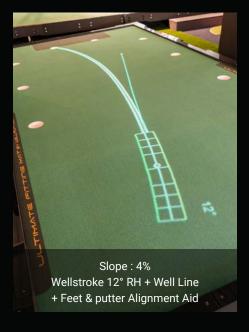

get you rolling the rock like a pro!



# **LINE OPTIONS**

### **VISUALIZE YOUR PUTT**

Visualization and perception are linked to successful putting performances. You must read the slope accurately, see your line clearly, and then trust what your eyes are telling you to impart the required touch for a successful putt. The Well-Line projection system allows you to develop proficiency in both of these vital areas with visual markers to improve your muscle memory.

Feet Alignment: To help you with setup.

**Aim Line:** Visualize the correct aiming point to start the putt on. **Well-Line:** See the ideal line for any breaking putt by Wellputt.

# **WELL-LINE** - VARIOUS LINE OPTIONS





## WELLSTROKE 12° → 24°- THE MOTION PUTTING GUIDE









# AIM LINE - AN ADDITIONAL VISUAL TOOL









# GATE LINE - VISUALIZE YOUR TRAJECTORIES THROUGH PROJECTED GATES









# APP TRAINING PROGRAMS INCLUDED WITH YOUR BIGTILT PURCHASE

It's a simple and intuitive app, so you can train freely or remotely with your coach on your platform at home.

The exclusive putting exercises for your BigTilt Pro are available on mobile phones and tablets!

This app offers a training program with exercises designed by professional coaches to improve your putting skills. Each program has a number of activities suited to your training needs.





# MANY EXERCISES TO TRAIN WITH!

### **SPEED CONTROL**

Dial-in PGA Tour Level distance control

### **AIMING PROGRAM**

Develop target precision

# SIDE PUTTS / UPHILL PUTTS DOWNHILL PUTTS

Learn the ways of the slope for real-life on course game scenarios

##