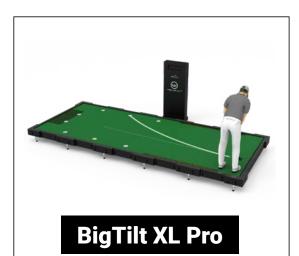

Green size: 16.4x6.6ft / 5x2m Total size: 17x9.8ft / 5.2x3m

Well-Line Technology is the new high-tech software from Wellputt. It's loaded with a putting training program with tour-level drills to upscale your skills, assisted by light projections, which indicate ideal lines of break, start line, target line, and more.