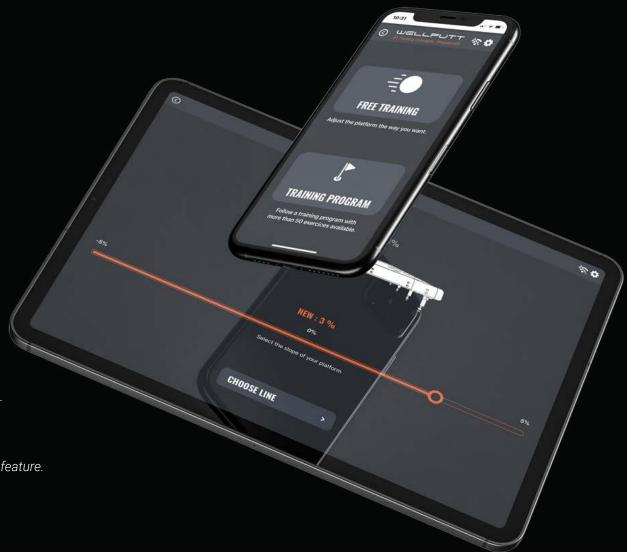

# APP TRAINING PROGRAMS INCLUDED WITH YOUR BIGTILT PURCHASE

It's a simple and intuitive app, so you can train freely or remotely with your coach on your platform at home.

The exclusive putting exercises for your BigTilt Pro are available on mobile phones and tablets!

This app offers a training program with exercises designed by professional coaches to improve your putting skills. Each program has a number of activities suited to your training needs.