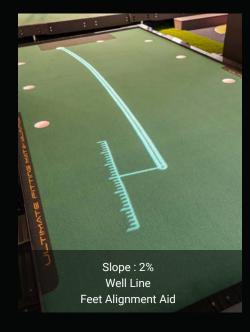

Feet Alignment: To help you with setup.

**Aim Line:** Visualize the correct aiming point to start the putt on. **Well-Line:** See the ideal line for any breaking putt by Wellputt.

# **WELL-LINE** - VARIOUS LINE OPTIONS