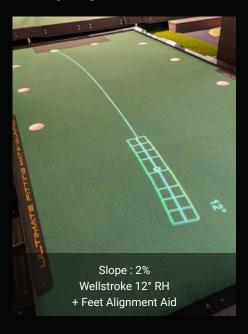

# **WELL-LINE** - VARIOUS LINE OPTIONS

## WELLSTROKE 12° → 24°- THE MOTION PUTTING GUIDE