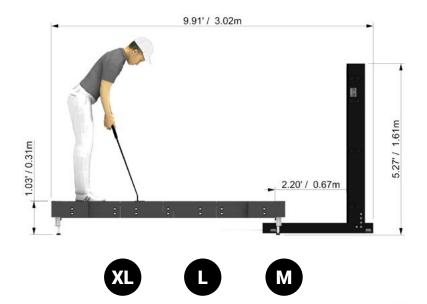

Green size: 16.4x6.6ft / 5x2m Total size: 17x9.8ft / 5.2x3m

Well-Line Technology is the new high-tech software from Wellputt. It's loaded with a putting training program with tour-level drills to upscale your skills, assisted by light projections, which indicate ideal lines of break, start line, target line, and more.