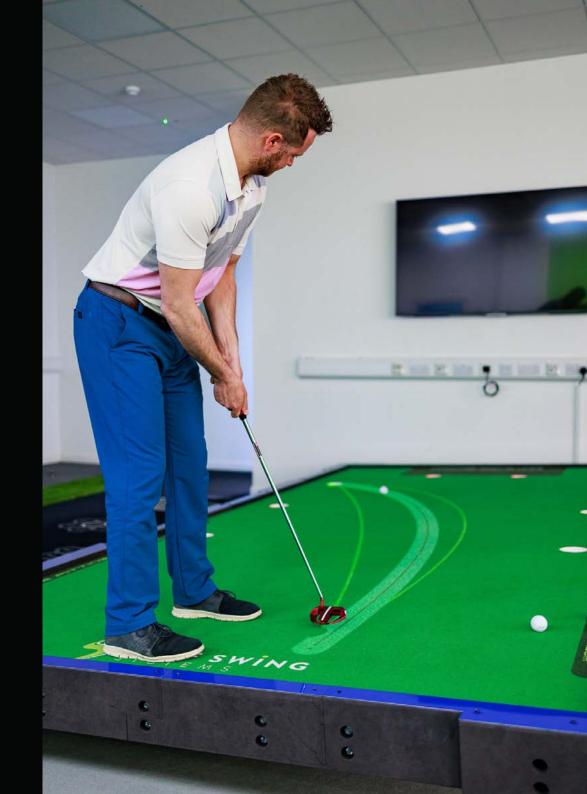

### **DEVELOP YOUR VISION AND FEEL**

The BigTilt's platform is operated through the BigTilt Pro Max app; download the app, connect and let the training begin. Choose the line projections to train your visualization and change the slope to fine-tune an Aimpoint feel that accurately asses the slope beneath your feet.

### **VISUALIZE YOUR PUTT**

Visualization and perception are linked to successful putting performances. You must read the slope accurately, see your line clearly, and then trust what your eyes are telling you to impart the required touch for a successful putt. The Well-Line projection system allows you to develop proficiency in both of these vital areas with visual markers to improve your muscle memory.

Feet Alignment: To help you with setup.

**Aim Line:** Visualize the correct aiming point to start the putt on. **Well-Line:** See the ideal line for any breaking putt by Wellputt.