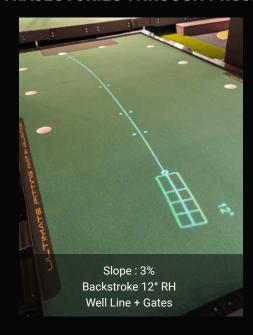

## WELLSTROKE 12° → 24°- THE MOTION PUTTING GUIDE

Feet Alignment: To help you with setup.

**Aim Line:** Visualize the correct aiming point to start the putt on. **Well-Line:** See the ideal line for any breaking putt by Wellputt.