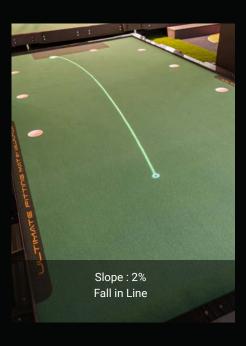

Feet Alignment: To help you with setup.

**Aim Line:** Visualize the correct aiming point to start the putt on. **Well-Line:** See the ideal line for any breaking putt by Wellputt.

# **WELL-LINE** - VARIOUS LINE OPTIONS