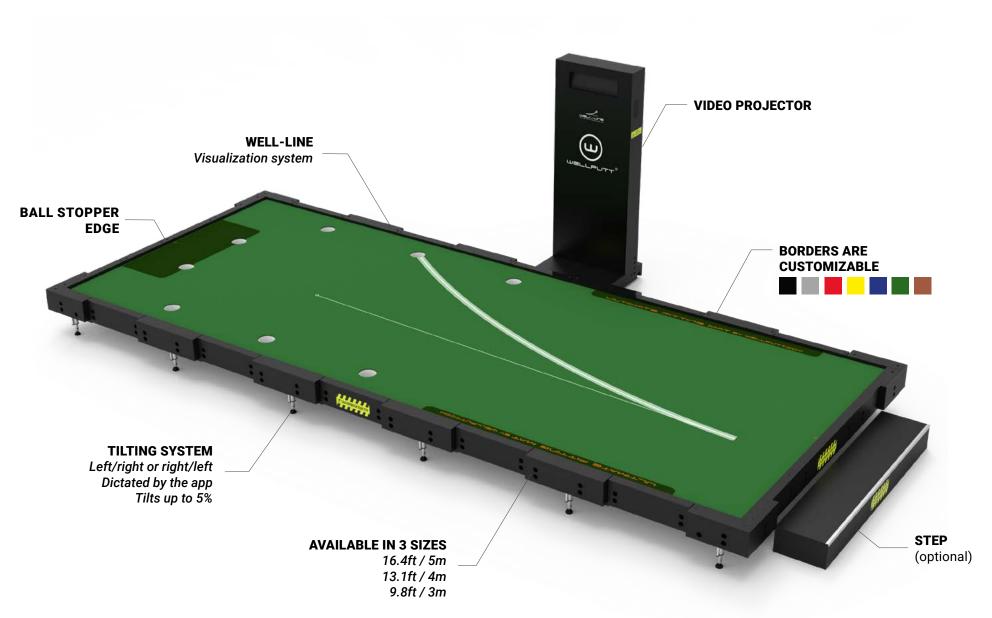

### YOUR PUTTING SOLUTION

The BigTilt putting platform is your complete putting training solution. Develop distance control, green reading skills and a Tiger-like "Make-it-mindset" by training your feel and vision on various slopes from 0% to 5% alongside a Well-line projection system that projects three different lines of break according to 3 different speeds and much more.

Green size: 16.4x6.6ft / 5x2m Total size: 17x9.8ft / 5.2x3m

Well-Line Technology is the new high-tech software from Wellputt. It's loaded with a putting training program with tour-level drills to upscale your skills, assisted by light projections, which indicate ideal lines of break, start line, target line, and more.

Coupled with the BigTilt's adjustable platform, this new training concept challenges you in real-life game situations with sidehill, uphill, and downhill putts. The Well-Line system indicates a line of break; as you match the ideal pace to the projected line of break, you'll see more and more putts drop in the cup, and your confidence will increase.

# THE TILTING PLATFORM

### **DEVELOP YOUR VISION AND FEEL**

The BigTilt's platform is operated through the BigTilt Pro Max app; download the app, connect and let the training begin. Choose the line projections to train your visualization and change the slope to fine-tune an Aimpoint feel that accurately asses the slope beneath your feet.

# THE WELL-LINE