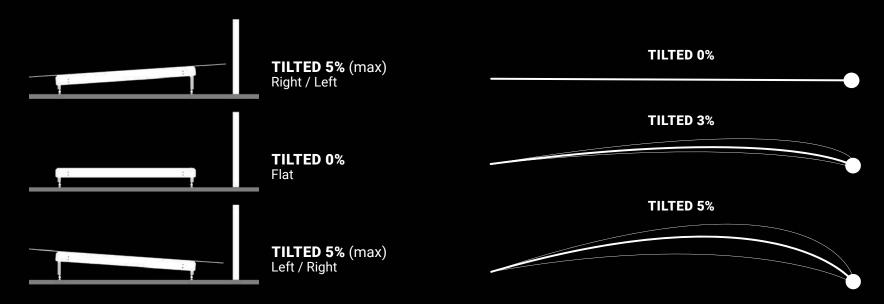

### YOUR PUTTING SOLUTION

The BigTilt putting platform is your complete putting training solution. Develop distance control, green reading skills and a Tiger-like "Make-it-mindset" by training your feel and vision on various slopes from 0% to 5% alongside a Well-line projection system that projects three different lines of break according to 3 different speeds and much more.

### **DEVELOP YOUR VISION AND FEEL**

The BigTilt's platform is operated through the BigTilt Pro Max app; download the app, connect and let the training begin. Choose the line projections to train your visualization and change the slope to fine-tune an Aimpoint feel that accurately asses the slope beneath your feet.