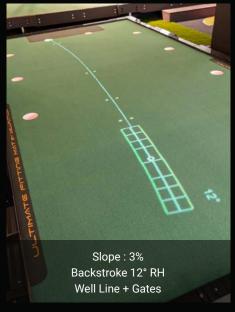

YOUR PUTT**

Visualization and perception are linked to successful putting performances. You must read the slope accurately, see your line clearly, and then trust what your eyes are telling you to impart the required touch for a successful putt. The Well-Line projection system allows you to develop proficiency in both of these vital areas with visual markers to improve your muscle memory.

Feet Alignment: To help you with setup.

**Aim Line:** Visualize the correct aiming point to start the putt on. **Well-Line:** See the ideal line for any breaking putt by Wellputt.

# **WELL-LINE** - VARIOUS LINE OPTIONS





## WELLSTROKE 12° → 24°- THE MOTION PUTTING GUIDE









# AIM LINE - AN ADDITIONAL VISUAL TOOL









# GATE LINE - VISUALIZE YOUR TRAJECTORIES THROUGH PROJECTED GATES









# APP TRAINING PROGRAMS INCLUDED WITH YOUR BIGTILT PURCHASE

It's a simple and intuitive app, so you can train freely or remotely with your coach on your platform at home.

The exclusive putting exercises for your BigTilt Pro are available on mobile phones and tablets!

This app offers a training program with exercises designed by professional coaches to improve your putting skills. Each program has a number of activities suited to your training needs.





# MANY EXERCISES TO TRAIN WITH!

### **SPEED CONTROL**

Dial-in PGA Tour Level distance control

### **AIMING PROGRAM**

Develop target precision

# SIDE PUTTS / UPHILL PUTTS DOWNHILL PUTTS

Learn the ways of the slope for real-life on course game scenarios

### **SLOPE READING WITH WELL-LINE**

Tune your body to feel the slope beneat