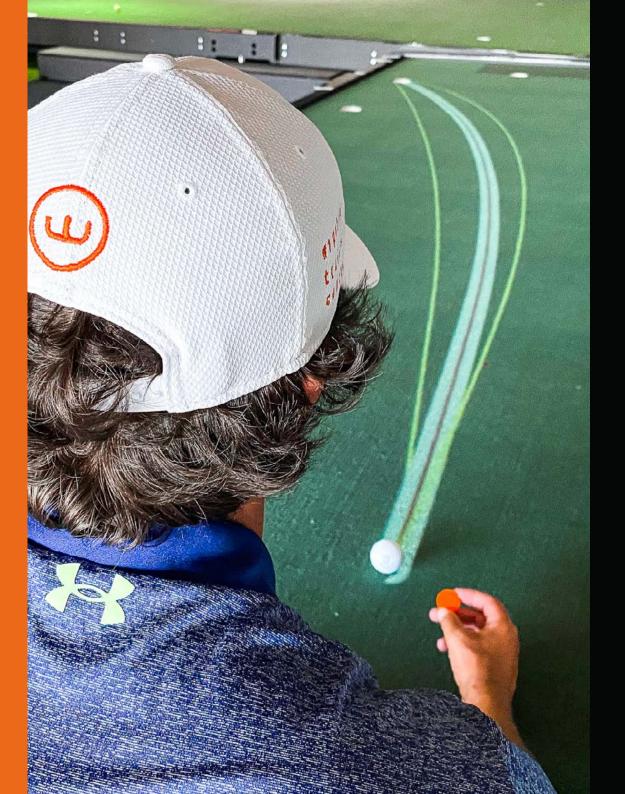

### **VISUALIZE YOUR PUTT**

Visualization and perception are linked to successful putting performances. You must read the slope accurately, see your line clearly, and then trust what your eyes are telling you to impart the required touch for a successful putt. The Well-Line projection system allows you to develop proficiency in both of these vital areas with visual markers to improve your muscle memory.

Feet Alignment: To help you with setup.

**Aim Line:** Visualize the correct aiming point to start the putt on. **Well-Line:** See the ideal line for any breaking putt by Wellputt.