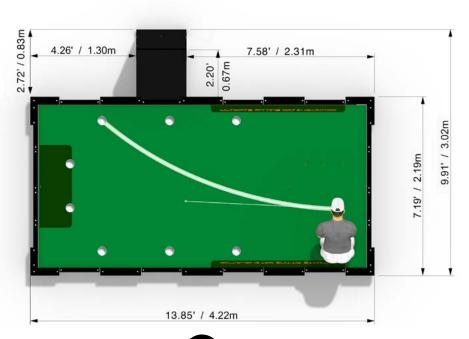

Green size: 16.4x6.6ft / 5x2m Total size: 17x9.8ft / 5.2x3m

Well-Line Technology is the new high-tech software from Wellputt. It's loaded with a putting training program with tour-level drills to upscale your skills, assisted by light projections, which indicate ideal lines of break, start line, target line, and more.

# **CEILING HEIGHT**

### **Requirements:**

Minimum Height: 7.54 FT/ 230 CM Optimal Height: 8.20 FT / 250 CM