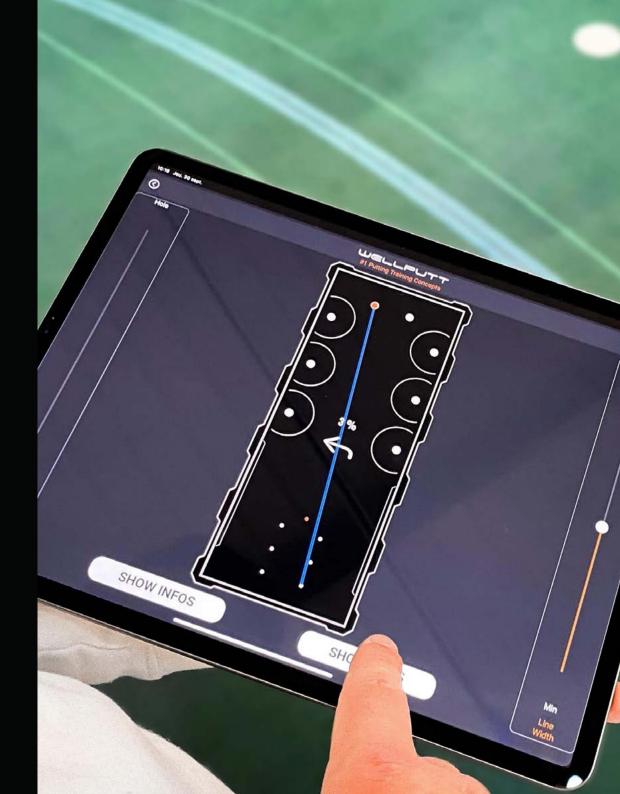

### **DEVELOP YOUR VISION AND FEEL**

The BigTilt's platform is operated through the BigTilt Pro Max app; download the app, connect and let the training begin. Choose the line projections to train your visualization and change the slope to fine-tune an Aimpoint feel that accurately asses the slope beneath your feet.

# **LINE OPTIONS**

### **VISUALIZE YOUR PUTT**

Visualization and perception are linked to successful putting performances. You must read the slope accurately, see your line clearly, and then trust what your eyes are telling you to impart the required touch for a successful putt. The Well-Line projection system allows you to develop proficiency in both of these vital areas with visual markers to improve your muscle memory.

Feet Alignment: To help you with setup.

**Aim Line:** Visualize the correct aiming point to start the putt on. **Well-Line:** See the ideal line for any breaking putt by Wellputt.