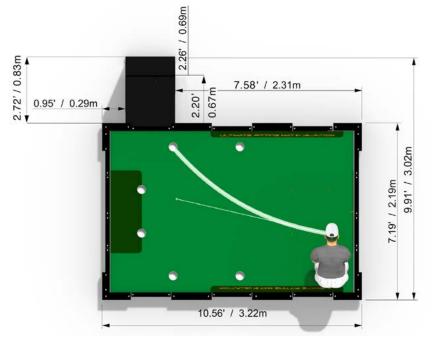

Green size: 16.4x6.6ft / 5x2m Total size: 17x9.8ft / 5.2x3m

Well-Line Technology is the new high-tech software from Wellputt. It's loaded with a putting training program with tour-level drills to upscale your skills, assisted by light projections, which indicate ideal lines of break, start line, target line, and more.

# **CEILING HEIGHT**

### **Requirements:**

Minimum Height: 7.54 FT/ 230 CM Optimal Height: 8.20 FT / 250 CM