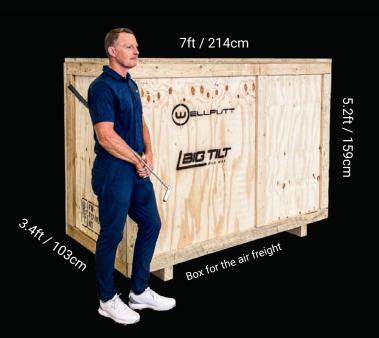

# **HOW IS DELIVERY DONE?**

We ship worldwide.

The conditionning is done on a single pallet.

7ft x 3.4ft x 5.2ft / 214cm x 103cm x 159cm 1653lbs / 750kgs.\*

4.9ft x 3.4ft x 7.4ft / 149cm x 103cm x 225cm 1653lbs / 750kgs.\*