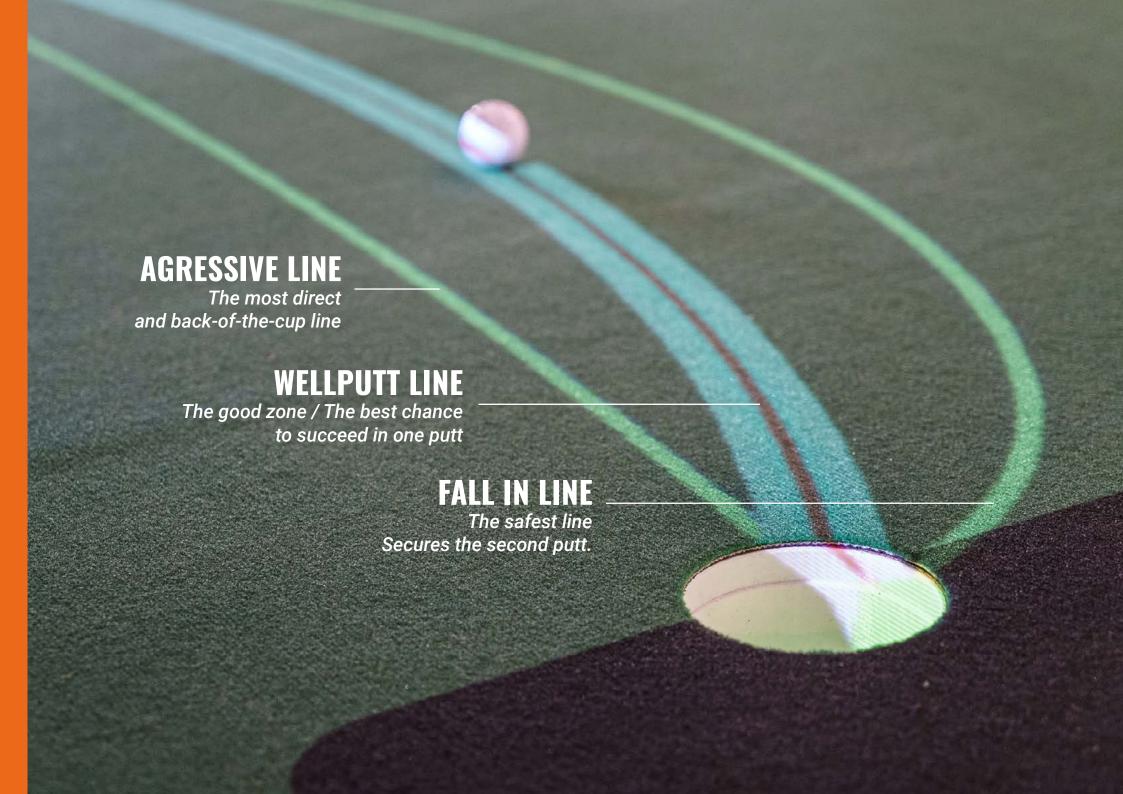

# **LINE OPTIONS**

### **VISUALIZE YOUR PUTT**

Visualization and perception are linked to successful putting performances. You must read the slope accurately, see your line clearly, and then trust what your eyes are telling you to impart the required touch for a successful putt. The Well-Line projection system allows you to develop proficiency in both of these vital areas with visual markers to improve your muscle memory.

Feet Alignment: To help you with setup.

**Aim Line:** Visualize the correct aiming point to start the putt on. **Well-Line:** See the ideal line for any breaking putt by Wellputt.