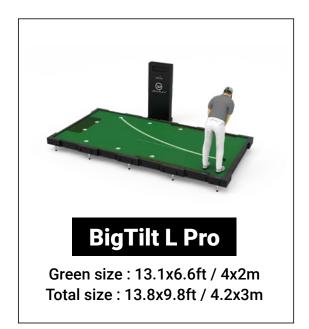

Green size: 16.4x6.6ft / 5x2m Total size: 17x9.8ft / 5.2x3m

Well-Line Technology is the new high-tech software from Wellputt. It's loaded with a putting training program with tour-level drills to upscale your skills, assisted by light projections, which indicate ideal lines of break, start line, target line, and more.