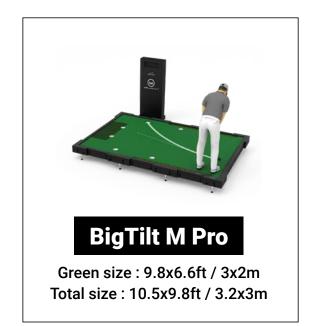

Green size: 16.4x6.6ft / 5x2m Total size: 17x9.8ft / 5.2x3m

Well-Line Technology is the new high-tech software from Wellputt. It's loaded with a putting training program with tour-level drills to upscale your skills, assisted by light projections, which indicate ideal lines of break, start line, target line, and more.