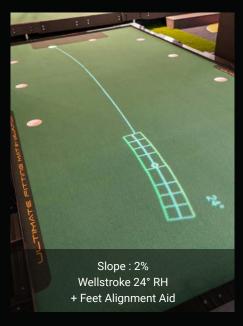

# **WELL-LINE** - VARIOUS LINE OPTIONS

## WELLSTROKE 12° → 24°- THE MOTION PUTTING GUIDE