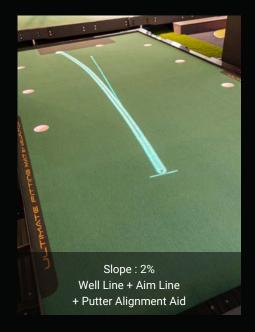

# **LINE OPTIONS**

### **VISUALIZE YOUR PUTT**

Visualization and perception are linked to successful putting performances. You must read the slope accurately, see your line clearly, and then trust what your eyes are telling you to impart the required touch for a successful putt. The Well-Line projection system allows you to develop proficiency in both of these vital areas with visual markers to improve your muscle memory.

Feet Alignment: To help you with setup.

**Aim Line:** Visualize the correct aiming point to start the putt on. **Well-Line:** See the ideal line for any breaking putt by Wellputt.