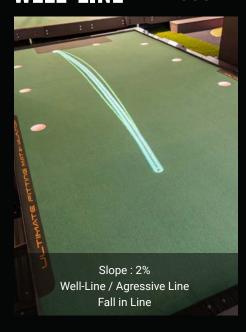

performance. Start line accuracy, distance control, green reading and performance training are guaranteed to get you rolling the rock like a pro!



# **LINE OPTIONS**

### **VISUALIZE YOUR PUTT**

Visualization and perception are linked to successful putting performances. You must read the slope accurately, see your line clearly, and then trust what your eyes are telling you to impart the required touch for a successful putt. The Well-Line projection system allows you to develop proficiency in both of these vital areas with visual markers to improve your muscle memory.

Feet Alignment: To help you with setup.

**Aim Line:** Visualize the correct aiming point to start the putt on. **Well-Line:** See the ideal line for any breaking putt by Wellputt.

# **WELL-LINE** - VARIOUS LINE OPTIONS





## WELLSTROKE 12° → 24°- THE MOTION PUTTING GUIDE









# AIM LINE - AN ADDITIONAL VISUAL TOOL









# GATE LINE - VISUALIZE YOUR TRAJECTORIES THROUGH PROJECTED GATES









# APP TRAINING PROGRAMS INCLUDED WITH YOUR BIGTILT PURCHASE

It's a simple and intuitive app, so you can train freely or remotely with your coach on your platform at home.

The exclusive putting exercises for your BigTilt Pro are available on mobile phones and tablets!

This app offers a training program with exercises designed by professional coaches to improve your putting skills. Each program has a number of activities suited to your training needs.





# MANY EXERCISES TO TRAIN WITH!

### **SPEED CONTROL**

Dial-in PGA Tour Level distance control

### **AIMING PROGRAM**

Develop target precision

# SID