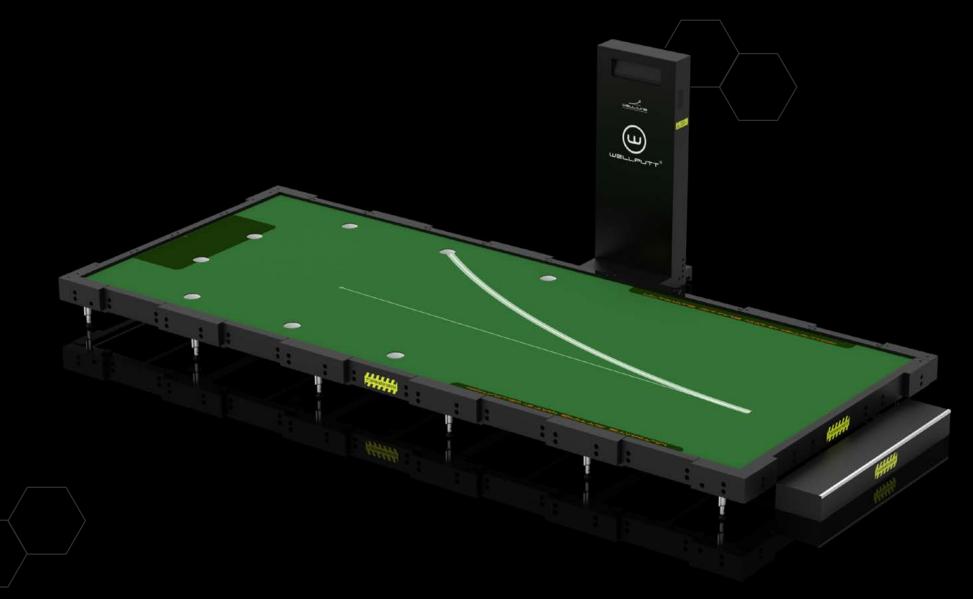

### YOUR PUTTING SOLUTION

The BigTilt putting platform is your complete putting training solution. Develop distance control, green reading skills and a Tiger-like "Make-it-mindset" by training your feel and vision on various slopes from 0% to 5% alongside a Well-line projection system that projects three different lines of break according to 3 different speeds and much more.

Green size: 16.4x6.6ft / 5x2m Total size: 17x9.8ft / 5.2x3m

Well-Line Technology is the new high-tech software from Wellputt. It's loaded with a putting training program with tour-level drills to upscale your skills, assisted by light projections, which indicate ideal lines of break, start line, target line, and more.

Coupled with the BigTilt's adjustable platform, this new training concept challenges you in real-life game situations with sidehill, uphill, and downhill putts. The Well-Line system indicates a line of break; as you match the ideal pace to the projected line of break, you'll see more and more putts drop in the cup, and your confidence will increase.