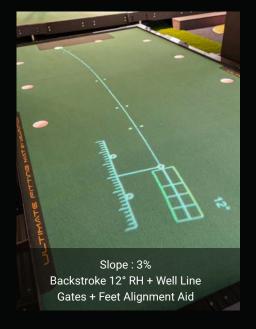

Feet Alignment: To help you with setup.

**Aim Line:** Visualize the correct aiming point to start the putt on. **Well-Line:** See the ideal line for any breaking putt by Wellputt.

## WELLSTROKE 12° → 24°- THE MOTION PUTTING GUIDE