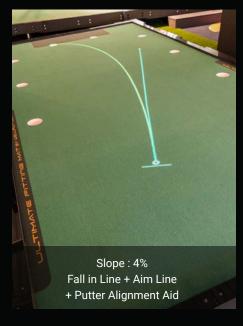

# **LINE OPTIONS**

### **VISUALIZE YOUR PUTT**

Visualization and perception are linked to successful putting performances. You must read the slope accurately, see your line clearly, and then trust what your eyes are telling you to impart the required touch for a successful putt. The Well-Line projection system allows you to develop proficiency in both of these vital areas with visual markers to improve your muscle memory.

Feet Alignment: To help you with setup.

**Aim Line:** Visualize the correct aiming point to start the putt on. **Well-Line:** See the ideal line for any breaking putt by Wellputt.