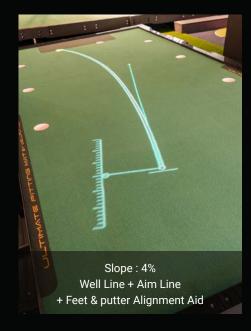

Feet Alignment: To help you with setup.

**Aim Line:** Visualize the correct aiming point to start the putt on. **Well-Line:** See the ideal line for any breaking putt by Wellputt.