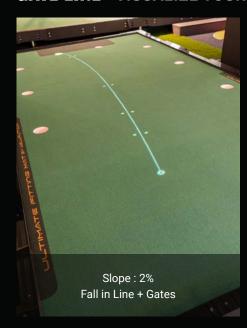

UALIZE YOUR PUTT**

Visualization and perception are linked to successful putting performances. You must read the slope accurately, see your line clearly, and then trust what your eyes are telling you to impart the required touch for a successful putt. The Well-Line projection system allows you to develop proficiency in both of these vital areas with visual markers to improve your muscle memory.

Feet Alignment: To help you with setup.

**Aim Line:** Visualize the correct aiming point to start the putt on. **Well-Line:** See the ideal line for any breaking putt by Wellputt.

# **WELL-LINE** - VARIOUS LINE OPTIONS





## WELLSTROKE 12° → 24°- THE MOTION PUTTING GUIDE









# AIM LINE - AN ADDITIONAL VISUAL TOOL









# GATE LINE - VISUALIZE YOUR TRAJECTORIES THROUGH PROJECTED GATES









# APP TRAINING PROGRAMS INCLUDED WITH YOUR BIGTILT PURCHASE

It's a simple and intuitive app, so you can train freely or remotely with your coach on your platform at home.

The exclusive putting exercises for your BigTilt Pro are available on mobile phones and tablets!

This app offers a training program with exercises designed by professional coaches to improve your putting skills. Each program has a number of activities suited to your training needs.





# MANY EXERCISES TO TRAIN WITH!

### **SPEED CONTROL**

Dial-in PGA Tour Level distance control

### **AIMING PROGRAM**

Develop target precision

# SIDE PUTTS / UPHILL PUTTS DOWNHILL PUTTS

Learn the ways of the slope for real-life on course game scenarios

### **SLOPE READING WITH WELL-LINE**

Tune your body to feel the slope